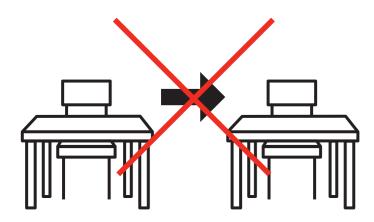

Once you are assigned a seat, you

cannot change to another one

Universida<sub>de</sub>Vigo